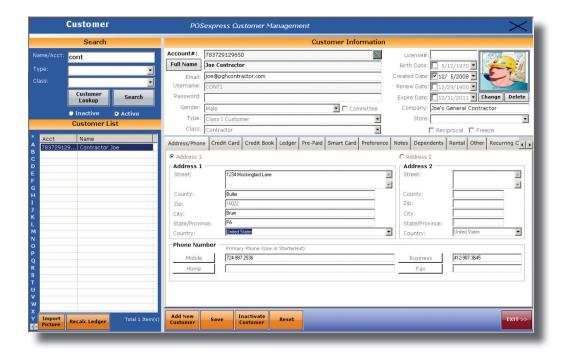

## **Customer Management**

**Build • Track • Communicate • Retain** 

## **Big Business Solutions for Small Business**

POSexpress' Customer Management module provides the powerful tools necessary to easily track and maintain your customer base in conjunction with cutting-edge marketing tools to build new business. Transform each and every visitor into a customer for life by tracking their preferences and spending habits while offering them incentives to remain loyal to you and your business. Customer recognition and appreciation give you an edge over the competition, and POS Prophet Systems makes the entire process quick and painless for you and your staff.

## A few of the many reasons you NEED this software:

- Unlimited Customer Classes, Groups and Types
- Customer Preference Tracking
- Birthday Tracking
- Fully Integrated With E-mail Marketing Module
- · Accounts Receivable

- Recurring Charges
- Smart Card Features
- User-friendly Photo ID Feature
- Loyalty Program
- Tiered Pricing
- Swipe Driver's License to Enter Customer Data
- Track Multiple Addresses and Phone Numbers
- Retain Customer History
- Search by Name, E-mail, Phone, Account
- Secure Credit Card "Batch" Charging